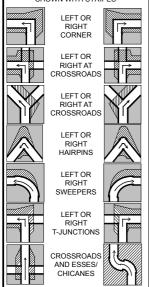

### THE FOLLOWING DIAGRAMS SHOW AREAS THAT ARE CONSIDERED TO BE UNSAFE

NO STANDING AREAS ARE SHOWN WITH STRIPES

Use this guide to ensure safe viewing

in areas outside designated spectator points