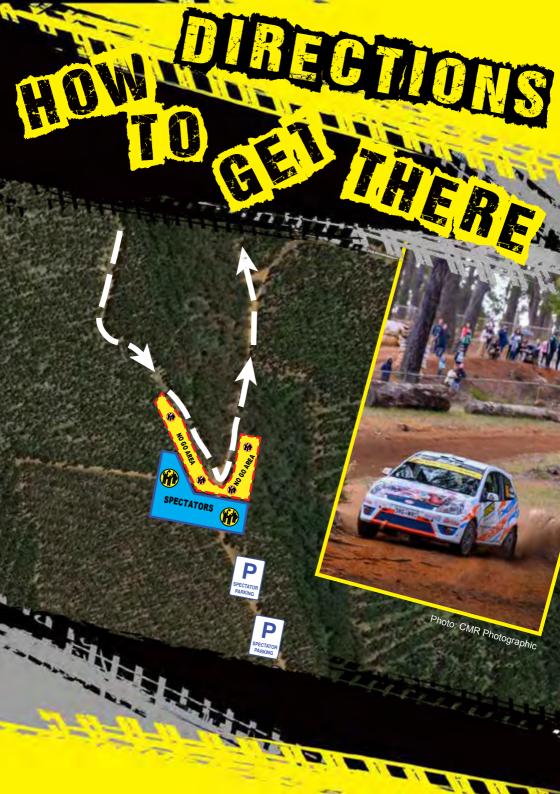

# RECTION

STAGE 2, 4 & 6 - CAMERON GULLY STAGE ALLOW:

20 minutes travel time

FIRST CAR: 12.30pm, 3.10pm & 5.50pm

Start opposite Ampol on Mungalup Rd (cnr Coalfields Hwy) 0.00 km Head South on Mungalup Rd 0.65 km

17.2 km

Straight on through Roundabout 17.5km

Turn Right - Yabberup Brook Rd Keep Right

18.2 km

Spectator Parking - Please keep roadway clear for emergency access

Note: There are 1080 baits in the area. Do NOT bring pets.