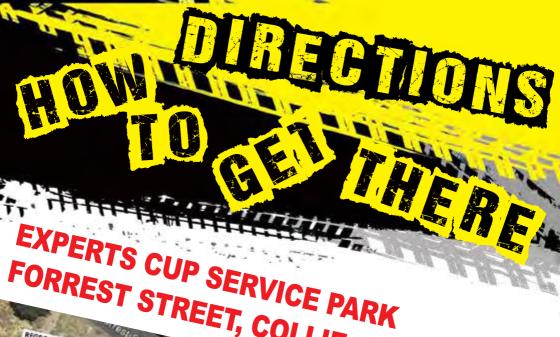

# RECTION

STAGE 2, 4 & 6 - CAMERON GULLY STAGE ALLOW:

20 minutes travel time

FIRST CAR: 12.30pm, 3.10pm & 5.50pm

Start opposite Ampol on Mungalup Rd (cnr Coalfields Hwy) 0.00 km Head South on Mungalup Rd 0.65 km

17.2 km

Straight on through Roundabout 17.5km

Turn Right - Yabberup Brook Rd Keep Right

18.2 km

Spectator Parking - Please keep roadway clear for emergency access

Note: There are 1080 baits in the area. Do NOT bring pets.